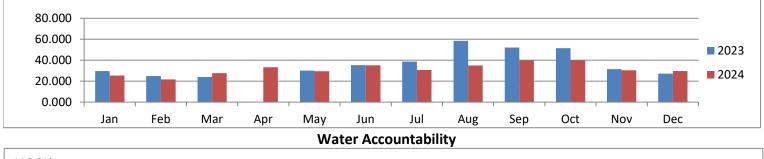

## Harris County WCID 110

### Water Production and Accountability Report

| $\begin{array}{ c c c c c c c c c c c c c c c c c c c$                                                                                                                                                                                                                                                                                                                                                                                                                                                                                                                                                                                                                                                                                                                                        | Period Ending       | Produced | Billed | Sold  | Purchased | Leaks &<br>Flushing |        | Accountability | 12 Month<br>Avg. |
|-----------------------------------------------------------------------------------------------------------------------------------------------------------------------------------------------------------------------------------------------------------------------------------------------------------------------------------------------------------------------------------------------------------------------------------------------------------------------------------------------------------------------------------------------------------------------------------------------------------------------------------------------------------------------------------------------------------------------------------------------------------------------------------------------|---------------------|----------|--------|-------|-----------|---------------------|--------|----------------|------------------|
| $\begin{array}{ c c c c c c c c c c c c c c c c c c c$                                                                                                                                                                                                                                                                                                                                                                                                                                                                                                                                                                                                                                                                                                                                        | 12/9/22 - 1/11/22   | 29.626   | 25.554 | 0.000 | 0.000     | 0.000               | 4.072  | 86.3%          | 92.7%            |
| $\begin{array}{ c c c c c c c c c c c c c c c c c c c$                                                                                                                                                                                                                                                                                                                                                                                                                                                                                                                                                                                                                                                                                                                                        | 1/11/22 - 2/14/23   | 24.991   | 23.053 | 0.000 | 0.000     | 0.000               | 1.938  | 92.2%          | 92.6%            |
| $\begin{array}{c ccccccccccccccccccccccccccccccccccc$                                                                                                                                                                                                                                                                                                                                                                                                                                                                                                                                                                                                                                                                                                                                         | 2/14/23 - 3/14/23   | 24.027   | 22.305 | 0.000 | 0.000     | 0.000               | 1.722  | 92.8%          | 92.9%            |
| $\begin{array}{ c c c c c c c c c c c c c c c c c c c$                                                                                                                                                                                                                                                                                                                                                                                                                                                                                                                                                                                                                                                                                                                                        | 3/14/23 - 4/12/23   |          |        |       |           |                     |        |                |                  |
| 6/16/23 - 7/14/23 38.741 34.851 0.000 0.000 1.200 2.690 93.1%   7/14/23 - 8/16/23 58.566 54.244 0.000 0.000 0.800 3.522 94.0%   8/16/23 - 9/14/23 51.995 48.415 0.000 0.000 0.010 3.570 93.1%   9/14/23 - 10/16/23 51.442 49.101 0.000 0.000 0.005 2.336 95.5%   10/16/23 - 11/16/23 31.468 29.687 0.000 0.000 1.776 94.4%   11/16/23 - 12/18/23 27.209 25.645 0.000 0.000 1.213 95.2%   12/18/23 - 01/18/24 25.428 23.915 0.000 0.000 0.300 1.213 95.2%   01/18/24 - 02/15/24 21.599 20.153 0.000 0.000 0.010 1.058 96.2%   03/15/24 - 04/16/24 33.186 31.905 0.000 0.000 0.010 1.271 96.2% 94.   04/16/24 - 05/16/24 29.496 28.439 <td< td=""><td>4/12/23 - 5/15/23</td><td>30.144</td><td>26.915</td><td>0.000</td><td>0.000</td><td>0.970</td><td>2.259</td><td>92.5%</td><td></td></td<> | 4/12/23 - 5/15/23   | 30.144   | 26.915 | 0.000 | 0.000     | 0.970               | 2.259  | 92.5%          |                  |
| 7/14/23 - 8/16/23 58.566 54.244 0.000 0.000 0.800 3.522 94.0%   8/16/23 - 9/14/23 51.995 48.415 0.000 0.000 0.010 3.570 93.1%   9/14/23 - 10/16/23 51.442 49.101 0.000 0.000 0.005 2.336 95.5%   10/16/23 - 11/16/23 31.468 29.687 0.000 0.000 1.776 94.4%   11/16/23 - 12/18/23 27.209 25.645 0.000 0.000 1.559 94.3%   12/18/23 - 01/18/24 25.428 23.915 0.000 0.000 0.300 1.213 95.2%   01/18/24 - 02/15/24 21.599 20.153 0.000 0.000 0.010 1.058 96.2%   03/15/24 - 04/16/24 33.186 31.905 0.000 0.000 0.010 1.271 96.2% 94.   04/16/24 - 05/16/24 29.496 28.439 0.000 0.000 0.010 1.271 96.2% 94.   05/16/24 - 06/17/24 35.100                                                                                                                                                           | 5/15/23 - 6/16/23   | 35.259   | 31.922 | 0.000 | 0.000     | 0.700               | 2.637  | 92.5%          |                  |
| 8/16/23 - 9/14/23 51.995 48.415 0.000 0.000 0.010 3.570 93.1%   9/14/23 - 10/16/23 51.442 49.101 0.000 0.000 0.005 2.336 95.5%   10/16/23 - 11/16/23 31.468 29.687 0.000 0.000 1.776 94.4%   11/16/23 - 12/18/23 27.209 25.645 0.000 0.000 1.559 94.3%   12/18/23 - 01/18/24 25.428 23.915 0.000 0.000 0.300 1.213 95.2%   01/18/24 - 02/15/24 21.599 20.153 0.000 0.000 0.010 1.058 96.2%   02/15/24 - 03/15/24 27.713 26.645 0.000 0.000 0.010 1.271 96.2% 94.   04/16/24 - 05/16/24 33.186 31.905 0.000 0.000 0.010 1.271 96.2% 94.   04/16/24 - 05/16/24 29.496 28.439 0.000 0.000 0.010 1.047 96.5% 94.   05/16/24 - 06/17/24 3                                                                                                                                                          | 6/16/23 - 7/14/23   | 38.741   | 34.851 | 0.000 | 0.000     | 1.200               | 2.690  | 93.1%          |                  |
| 9/14/23 - 10/16/23 51.442 49.101 0.000 0.000 0.005 2.336 95.5%   10/16/23 - 11/16/23 31.468 29.687 0.000 0.000 1.776 94.4%   11/16/23 - 12/18/23 27.209 25.645 0.000 0.000 1.559 94.3%   12/18/23 - 01/18/24 25.428 23.915 0.000 0.000 0.300 1.213 95.2%   01/18/24 - 02/15/24 21.599 20.153 0.000 0.000 0.015 1.431 93.4%   02/15/24 - 03/15/24 27.713 26.645 0.000 0.000 0.010 1.058 96.2%   03/15/24 - 04/16/24 33.186 31.905 0.000 0.000 0.010 1.271 96.2% 94.   04/16/24 - 05/16/24 29.496 28.439 0.000 0.000 0.010 1.047 96.5% 94.   05/16/24 - 06/17/24 30.755 30.245 0.000 0.005 0.505 98.4% 95.   06/17/24 - 08/15/24 33.905 <t< td=""><td>7/14/23 - 8/16/23</td><td>58.566</td><td>54.244</td><td>0.000</td><td>0.000</td><td>0.800</td><td>3.522</td><td>94.0%</td><td></td></t<>  | 7/14/23 - 8/16/23   | 58.566   | 54.244 | 0.000 | 0.000     | 0.800               | 3.522  | 94.0%          |                  |
| 10/16/23 - 11/16/23 31.468 29.687 0.000 0.000 0.005 1.776 94.4%   11/16/23 - 12/18/23 27.209 25.645 0.000 0.000 0.005 1.559 94.3%   12/18/23 - 01/18/24 25.428 23.915 0.000 0.000 0.300 1.213 95.2%   01/18/24 - 02/15/24 21.599 20.153 0.000 0.000 0.015 1.431 93.4%   02/15/24 - 03/15/24 27.713 26.645 0.000 0.000 0.010 1.058 96.2%   03/15/24 - 04/16/24 33.186 31.905 0.000 0.000 0.010 1.271 96.2% 94.   04/16/24 - 05/16/24 29.496 28.439 0.000 0.000 0.010 1.047 96.5% 94.   05/16/24 - 06/17/24 35.100 34.685 0.000 0.000 0.005 0.410 98.8% 95.   06/17/24 - 07/16/24 30.755 30.245 0.000 0.005 0.505 98.4% 95.                                                                                                                                                                     | 8/16/23 - 9/14/23   | 51.995   | 48.415 | 0.000 | 0.000     | 0.010               | 3.570  | 93.1%          |                  |
| 11/16/23 - 12/18/2327.20925.6450.0000.0000.0051.55994.3%12/18/23 - 01/18/2425.42823.9150.0000.0000.3001.21395.2%01/18/24 - 02/15/2421.59920.1530.0000.0000.0151.43193.4%02/15/24 - 03/15/2427.71326.6450.0000.0000.0101.05896.2%03/15/24 - 04/16/2433.18631.9050.0000.0000.0101.27196.2%94.04/16/24 - 05/16/2429.49628.4390.0000.0000.0101.04796.5%94.05/16/24 - 06/17/2435.10034.6850.0000.0000.0050.41098.8%95.06/17/24 - 07/16/2430.75530.2450.0000.0000.0050.50598.4%95.07/16/24 - 08/15/2433.90532.2251.0000.0000.005-0.174100.4%96.09/17/24 - 10/17/2439.88739.3440.0000.0000.0050.53898.7%96.                                                                                                                                                                                          | 9/14/23 - 10/16/23  | 51.442   | 49.101 | 0.000 | 0.000     | 0.005               | 2.336  | 95.5%          |                  |
| 12/18/23 - 01/18/24 25.428 23.915 0.000 0.000 0.300 1.213 95.2%   01/18/24 - 02/15/24 21.599 20.153 0.000 0.000 0.015 1.431 93.4%   02/15/24 - 03/15/24 27.713 26.645 0.000 0.000 0.010 1.058 96.2%   03/15/24 - 04/16/24 33.186 31.905 0.000 0.000 0.010 1.271 96.2% 94.   04/16/24 - 05/16/24 29.496 28.439 0.000 0.000 0.010 1.047 96.5% 94.   05/16/24 - 06/17/24 35.100 34.685 0.000 0.000 0.005 0.410 98.8% 95.   06/17/24 - 07/16/24 30.755 30.245 0.000 0.000 0.005 0.505 98.4% 95.   07/16/24 - 08/15/24 33.905 32.225 1.000 0.000 0.005 0.174 100.4% 96.   09/17/24 - 09/17/24 39.887 39.344 0.000 0.0005 0.538 98.7%                                                                                                                                                               | 10/16/23 - 11/16/23 | 31.468   | 29.687 | 0.000 | 0.000     | 0.005               | 1.776  | 94.4%          |                  |
| 01/18/24 - 02/15/24 21.599 20.153 0.000 0.000 0.015 1.431 93.4%   02/15/24 - 03/15/24 27.713 26.645 0.000 0.000 0.010 1.058 96.2%   03/15/24 - 04/16/24 33.186 31.905 0.000 0.000 0.010 1.271 96.2% 94.   04/16/24 - 05/16/24 29.496 28.439 0.000 0.000 0.010 1.047 96.5% 94.   05/16/24 - 06/17/24 35.100 34.685 0.000 0.000 0.005 0.410 98.8% 95.   06/17/24 - 07/16/24 30.755 30.245 0.000 0.000 0.005 0.505 98.4% 95.   07/16/24 - 08/15/24 33.905 32.225 1.000 0.000 0.005 2.675 98.0% 95.   08/15/24 - 09/17/24 39.955 40.124 0.000 0.000 0.005 -0.174 100.4% 96.   09/17/24 - 10/17/24 39.887 39.344 0.000 0.000 0.005                                                                                                                                                                 | 11/16/23 - 12/18/23 | 27.209   | 25.645 | 0.000 | 0.000     | 0.005               | 1.559  | 94.3%          |                  |
| 02/15/24 - 03/15/24 27.713 26.645 0.000 0.000 0.010 1.058 96.2%   03/15/24 - 04/16/24 33.186 31.905 0.000 0.000 0.010 1.271 96.2% 94.   04/16/24 - 05/16/24 29.496 28.439 0.000 0.000 0.010 1.047 96.5% 94.   05/16/24 - 06/17/24 35.100 34.685 0.000 0.000 0.005 0.410 98.8% 95.   06/17/24 - 07/16/24 30.755 30.245 0.000 0.000 0.005 0.505 98.4% 95.   07/16/24 - 08/15/24 33.905 32.225 1.000 0.000 0.005 2.675 98.0% 95.   08/15/24 - 09/17/24 39.955 40.124 0.000 0.000 0.005 -0.174 100.4% 96.   09/17/24 - 10/17/24 39.887 39.344 0.000 0.000 0.005 0.538 98.7% 96.                                                                                                                                                                                                                   | 12/18/23 - 01/18/24 | 25.428   | 23.915 | 0.000 | 0.000     | 0.300               | 1.213  | 95.2%          |                  |
| 03/15/24 - 04/16/24 33.186 31.905 0.000 0.000 0.010 1.271 96.2% 94.   04/16/24 - 05/16/24 29.496 28.439 0.000 0.000 0.010 1.047 96.5% 94.   05/16/24 - 06/17/24 35.100 34.685 0.000 0.000 0.005 0.410 98.8% 95.   06/17/24 - 07/16/24 30.755 30.245 0.000 0.000 0.005 0.505 98.4% 95.   07/16/24 - 08/15/24 33.905 32.225 1.000 0.000 0.005 2.675 98.0% 95.   08/15/24 - 09/17/24 39.955 40.124 0.000 0.000 0.005 -0.174 100.4% 96.   09/17/24 - 10/17/24 39.887 39.344 0.000 0.005 0.538 98.7% 96.                                                                                                                                                                                                                                                                                           | 01/18/24 - 02/15/24 | 21.599   | 20.153 | 0.000 | 0.000     | 0.015               | 1.431  | 93.4%          |                  |
| 04/16/24 - 05/16/24 29.496 28.439 0.000 0.000 0.010 1.047 96.5% 94.   05/16/24 - 06/17/24 35.100 34.685 0.000 0.000 0.005 0.410 98.8% 95.   06/17/24 - 07/16/24 30.755 30.245 0.000 0.000 0.005 0.505 98.4% 95.   07/16/24 - 08/15/24 33.905 32.225 1.000 0.000 0.005 2.675 98.0% 95.   08/15/24 - 09/17/24 39.955 40.124 0.000 0.000 0.005 -0.174 100.4% 96.   09/17/24 - 10/17/24 39.887 39.344 0.000 0.005 0.538 98.7% 96.                                                                                                                                                                                                                                                                                                                                                                 | 02/15/24 - 03/15/24 | 27.713   | 26.645 | 0.000 | 0.000     | 0.010               | 1.058  | 96.2%          |                  |
| 05/16/24 - 06/17/24 35.100 34.685 0.000 0.000 0.005 0.410 98.8% 95.   06/17/24 - 07/16/24 30.755 30.245 0.000 0.000 0.005 0.505 98.4% 95.   07/16/24 - 08/15/24 33.905 32.225 1.000 0.000 0.005 2.675 98.0% 95.   08/15/24 - 09/17/24 39.955 40.124 0.000 0.000 0.005 -0.174 100.4% 96.   09/17/24 - 10/17/24 39.887 39.344 0.000 0.000 0.005 0.538 98.7% 96.                                                                                                                                                                                                                                                                                                                                                                                                                                 | 03/15/24 - 04/16/24 | 33.186   | 31.905 | 0.000 | 0.000     | 0.010               | 1.271  | 96.2%          | 94.2%            |
| 06/17/24 - 07/16/24 30.755 30.245 0.000 0.000 0.005 0.505 98.4% 95.   07/16/24 - 08/15/24 33.905 32.225 1.000 0.000 0.005 2.675 98.0% 95.   08/15/24 - 09/17/24 39.955 40.124 0.000 0.000 0.005 -0.174 100.4% 96.   09/17/24 - 10/17/24 39.887 39.344 0.000 0.005 0.538 98.7% 96.                                                                                                                                                                                                                                                                                                                                                                                                                                                                                                             | 04/16/24 - 05/16/24 | 29.496   | 28.439 | 0.000 | 0.000     | 0.010               | 1.047  | 96.5%          | 94.5%            |
| 07/16/24 - 08/15/24 33.905 32.225 1.000 0.000 0.005 2.675 98.0% 95.   08/15/24 - 09/17/24 39.955 40.124 0.000 0.000 0.005 -0.174 100.4% 96.   09/17/24 - 10/17/24 39.887 39.344 0.000 0.000 0.005 0.538 98.7% 96.                                                                                                                                                                                                                                                                                                                                                                                                                                                                                                                                                                             | 05/16/24 - 06/17/24 | 35.100   | 34.685 | 0.000 | 0.000     | 0.005               | 0.410  | 98.8%          | 95.0%            |
| 08/15/24 - 09/17/24 39.955 40.124 0.000 0.000 0.005 -0.174 100.4% 96.   09/17/24 - 10/17/24 39.887 39.344 0.000 0.000 0.005 0.538 98.7% 96.                                                                                                                                                                                                                                                                                                                                                                                                                                                                                                                                                                                                                                                   | 06/17/24 - 07/16/24 | 30.755   | 30.245 | 0.000 | 0.000     | 0.005               | 0.505  | 98.4%          | 95.5%            |
| 09/17/24 - 10/17/24 39.887 39.344 0.000 0.000 0.005 0.538 98.7% 96.                                                                                                                                                                                                                                                                                                                                                                                                                                                                                                                                                                                                                                                                                                                           | 07/16/24 - 08/15/24 | 33.905   | 32.225 | 1.000 | 0.000     | 0.005               | 2.675  | 98.0%          | 95.8%            |
|                                                                                                                                                                                                                                                                                                                                                                                                                                                                                                                                                                                                                                                                                                                                                                                               | 08/15/24 - 09/17/24 | 39.955   | 40.124 | 0.000 | 0.000     | 0.005               | -0.174 | 100.4%         | 96.4%            |
|                                                                                                                                                                                                                                                                                                                                                                                                                                                                                                                                                                                                                                                                                                                                                                                               | 09/17/24 - 10/17/24 | 39.887   | 39.344 | 0.000 | 0.000     | 0.005               | 0.538  | 98.7%          | 96.7%            |
| 1 10/17/24 - 11/13/24   30.432   31.234   0.000   0.000   0.003   -0.807   102.0%   97.                                                                                                                                                                                                                                                                                                                                                                                                                                                                                                                                                                                                                                                                                                       | 10/17/24 - 11/15/24 | 30.432   | 31.294 | 0.000 | 0.000     | 0.005               | -0.867 | 102.8%         | 97.4%            |
|                                                                                                                                                                                                                                                                                                                                                                                                                                                                                                                                                                                                                                                                                                                                                                                               |                     |          |        |       |           |                     |        |                | 97.4%            |

**Water Production** 