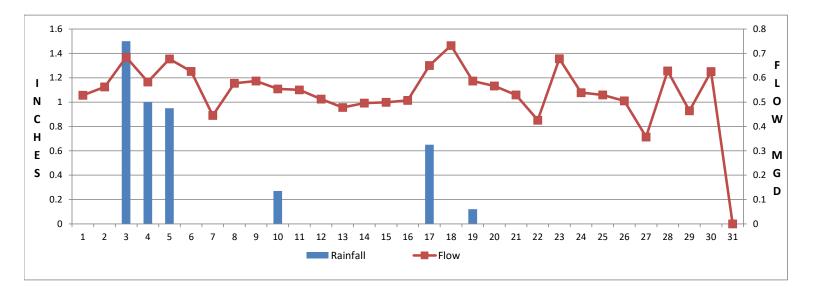

#### December, 2024

TPDES Permit Number: WQ0011964001 Permit Expiration Date: July 17, 2028

|                                | November, 2024 |                            |             | Measured by: |
|--------------------------------|----------------|----------------------------|-------------|--------------|
| Average daily flow             | 555,933        | Permitted Daily Flow       | 1,000,000   | MGD          |
| Average CBOD                   | 3.34           | Permitted CBOD             | 7           | mg/l         |
| Average Total Suspended Solids | 3.4            | Permitted T.S.S.           | 15          | mg/l         |
| Average Ammonia Nitrogen       | 0.75           | Permitted Ammonia Nitrogen | 3           | mg/l         |
| Average PH                     | 7.40           | Permitted PH               | 6.00 - 9.00 | STD UNIT     |
| Minimum Chlorine Residual      | 1.02           | Permitted Chlorine Minimum | 1.0         | mg/l         |
| Minimum Dissolved Oxygen       | 6.6            | Permitted Dissolved Oxygen | 6.0         | mg/l         |
| Average E. Coli                | 49             | Permitted E. Coli          | 63.0        | mpn/100ml    |
| Total Rainfall                 | 4.49           |                            |             |              |

Wastewater Treatment plant is currently operating at 56% of the permitted capacity