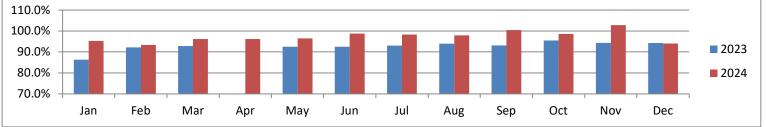

## Harris County WCID 110

### Water Production and Accountability Report

| $\begin{array}{ c c c c c c c c c c c c c c c c c c c$                                                                                                                                                                                                                                                                                                                                                                                                                                                                                                                                                                                                                                                                                                                                        | Period Ending       | Produced | Billed | Sold  | Purchased | Leaks &<br>Flushing |        | Accountability | 12 Month<br>Avg. |
|-----------------------------------------------------------------------------------------------------------------------------------------------------------------------------------------------------------------------------------------------------------------------------------------------------------------------------------------------------------------------------------------------------------------------------------------------------------------------------------------------------------------------------------------------------------------------------------------------------------------------------------------------------------------------------------------------------------------------------------------------------------------------------------------------|---------------------|----------|--------|-------|-----------|---------------------|--------|----------------|------------------|
| $\begin{array}{ c c c c c c c c c c c c c c c c c c c$                                                                                                                                                                                                                                                                                                                                                                                                                                                                                                                                                                                                                                                                                                                                        | 12/9/22 - 1/11/22   | 29.626   | 25.554 | 0.000 | 0.000     | 0.000               | 4.072  | 86.3%          | 92.7%            |
| $\begin{array}{ c c c c c c c c c c c c c c c c c c c$                                                                                                                                                                                                                                                                                                                                                                                                                                                                                                                                                                                                                                                                                                                                        | 1/11/22 - 2/14/23   | 24.991   | 23.053 | 0.000 | 0.000     | 0.000               | 1.938  | 92.2%          | 92.6%            |
| $\begin{array}{c ccccccccccccccccccccccccccccccccccc$                                                                                                                                                                                                                                                                                                                                                                                                                                                                                                                                                                                                                                                                                                                                         | 2/14/23 - 3/14/23   | 24.027   | 22.305 | 0.000 | 0.000     | 0.000               | 1.722  | 92.8%          | 92.9%            |
| $\begin{array}{ c c c c c c c c c c c c c c c c c c c$                                                                                                                                                                                                                                                                                                                                                                                                                                                                                                                                                                                                                                                                                                                                        | 3/14/23 - 4/12/23   |          |        |       |           |                     |        |                |                  |
| 6/16/23 - 7/14/23 38.741 34.851 0.000 0.000 1.200 2.690 93.1%   7/14/23 - 8/16/23 58.566 54.244 0.000 0.000 0.800 3.522 94.0%   8/16/23 - 9/14/23 51.995 48.415 0.000 0.000 0.010 3.570 93.1%   9/14/23 - 10/16/23 51.442 49.101 0.000 0.000 0.005 2.336 95.5%   10/16/23 - 11/16/23 31.468 29.687 0.000 0.000 1.776 94.4%   11/16/23 - 12/18/23 27.209 25.645 0.000 0.000 1.213 95.2%   12/18/23 - 01/18/24 25.428 23.915 0.000 0.000 0.300 1.213 95.2%   01/18/24 - 02/15/24 21.599 20.153 0.000 0.000 0.010 1.058 96.2%   03/15/24 - 04/16/24 33.186 31.905 0.000 0.000 0.010 1.271 96.2% 94.   04/16/24 - 05/16/24 29.496 28.439 <td< td=""><td>4/12/23 - 5/15/23</td><td>30.144</td><td>26.915</td><td>0.000</td><td>0.000</td><td>0.970</td><td>2.259</td><td>92.5%</td><td></td></td<> | 4/12/23 - 5/15/23   | 30.144   | 26.915 | 0.000 | 0.000     | 0.970               | 2.259  | 92.5%          |                  |
| 7/14/23 - 8/16/23 58.566 54.244 0.000 0.000 0.800 3.522 94.0%   8/16/23 - 9/14/23 51.995 48.415 0.000 0.000 0.010 3.570 93.1%   9/14/23 - 10/16/23 51.442 49.101 0.000 0.000 0.005 2.336 95.5%   10/16/23 - 11/16/23 31.468 29.687 0.000 0.000 1.776 94.4%   11/16/23 - 12/18/23 27.209 25.645 0.000 0.000 1.559 94.3%   12/18/23 - 01/18/24 25.428 23.915 0.000 0.000 0.300 1.213 95.2%   01/18/24 - 02/15/24 21.599 20.153 0.000 0.000 0.010 1.058 96.2%   03/15/24 - 04/16/24 33.186 31.905 0.000 0.000 0.010 1.271 96.2% 94.   04/16/24 - 05/16/24 29.496 28.439 0.000 0.000 0.010 1.271 96.2% 94.   05/16/24 - 06/17/24 35.100                                                                                                                                                           | 5/15/23 - 6/16/23   | 35.259   | 31.922 | 0.000 | 0.000     | 0.700               | 2.637  | 92.5%          |                  |
| 8/16/23 - 9/14/23 51.995 48.415 0.000 0.000 0.010 3.570 93.1%   9/14/23 - 10/16/23 51.442 49.101 0.000 0.000 0.005 2.336 95.5%   10/16/23 - 11/16/23 31.468 29.687 0.000 0.000 1.776 94.4%   11/16/23 - 12/18/23 27.209 25.645 0.000 0.000 1.559 94.3%   12/18/23 - 01/18/24 25.428 23.915 0.000 0.000 0.300 1.213 95.2%   01/18/24 - 02/15/24 21.599 20.153 0.000 0.000 0.010 1.058 96.2%   02/15/24 - 03/15/24 27.713 26.645 0.000 0.000 0.010 1.271 96.2% 94.   04/16/24 - 05/16/24 33.186 31.905 0.000 0.000 0.010 1.271 96.2% 94.   04/16/24 - 05/16/24 29.496 28.439 0.000 0.000 0.010 1.047 96.5% 94.   05/16/24 - 06/17/24 3                                                                                                                                                          | 6/16/23 - 7/14/23   | 38.741   | 34.851 | 0.000 | 0.000     | 1.200               | 2.690  | 93.1%          |                  |
| 9/14/23 - 10/16/23 51.442 49.101 0.000 0.000 0.005 2.336 95.5%   10/16/23 - 11/16/23 31.468 29.687 0.000 0.000 1.776 94.4%   11/16/23 - 12/18/23 27.209 25.645 0.000 0.000 1.559 94.3%   12/18/23 - 01/18/24 25.428 23.915 0.000 0.000 0.300 1.213 95.2%   01/18/24 - 02/15/24 21.599 20.153 0.000 0.000 0.015 1.431 93.4%   02/15/24 - 03/15/24 27.713 26.645 0.000 0.000 0.010 1.058 96.2%   03/15/24 - 04/16/24 33.186 31.905 0.000 0.000 0.010 1.271 96.2% 94.   04/16/24 - 05/16/24 29.496 28.439 0.000 0.000 0.010 1.047 96.5% 94.   05/16/24 - 06/17/24 30.755 30.245 0.000 0.005 0.505 98.4% 95.   06/17/24 - 08/15/24 33.905 <t< td=""><td>7/14/23 - 8/16/23</td><td>58.566</td><td>54.244</td><td>0.000</td><td>0.000</td><td>0.800</td><td>3.522</td><td>94.0%</td><td></td></t<>  | 7/14/23 - 8/16/23   | 58.566   | 54.244 | 0.000 | 0.000     | 0.800               | 3.522  | 94.0%          |                  |
| 10/16/23 - 11/16/23 31.468 29.687 0.000 0.000 0.005 1.776 94.4%   11/16/23 - 12/18/23 27.209 25.645 0.000 0.000 0.005 1.559 94.3%   12/18/23 - 01/18/24 25.428 23.915 0.000 0.000 0.300 1.213 95.2%   01/18/24 - 02/15/24 21.599 20.153 0.000 0.000 0.015 1.431 93.4%   02/15/24 - 03/15/24 27.713 26.645 0.000 0.000 0.010 1.058 96.2%   03/15/24 - 04/16/24 33.186 31.905 0.000 0.000 0.010 1.271 96.2% 94.   04/16/24 - 05/16/24 29.496 28.439 0.000 0.000 0.010 1.047 96.5% 94.   05/16/24 - 06/17/24 35.100 34.685 0.000 0.000 0.005 0.410 98.8% 95.   06/17/24 - 07/16/24 30.755 30.245 0.000 0.005 0.505 98.4% 95.                                                                                                                                                                     | 8/16/23 - 9/14/23   | 51.995   | 48.415 | 0.000 | 0.000     | 0.010               | 3.570  | 93.1%          |                  |
| 11/16/23 - 12/18/2327.20925.6450.0000.0000.0051.55994.3%12/18/23 - 01/18/2425.42823.9150.0000.0000.3001.21395.2%01/18/24 - 02/15/2421.59920.1530.0000.0000.0151.43193.4%02/15/24 - 03/15/2427.71326.6450.0000.0000.0101.05896.2%03/15/24 - 04/16/2433.18631.9050.0000.0000.0101.27196.2%94.04/16/24 - 05/16/2429.49628.4390.0000.0000.0101.04796.5%94.05/16/24 - 06/17/2435.10034.6850.0000.0000.0050.41098.8%95.06/17/24 - 07/16/2430.75530.2450.0000.0000.0050.50598.4%95.07/16/24 - 08/15/2433.90532.2251.0000.0000.005-0.174100.4%96.09/17/24 - 10/17/2439.88739.3440.0000.0000.0050.53898.7%96.                                                                                                                                                                                          | 9/14/23 - 10/16/23  | 51.442   | 49.101 | 0.000 | 0.000     | 0.005               | 2.336  | 95.5%          |                  |
| 12/18/23 - 01/18/24 25.428 23.915 0.000 0.000 0.300 1.213 95.2%   01/18/24 - 02/15/24 21.599 20.153 0.000 0.000 0.015 1.431 93.4%   02/15/24 - 03/15/24 27.713 26.645 0.000 0.000 0.010 1.058 96.2%   03/15/24 - 04/16/24 33.186 31.905 0.000 0.000 0.010 1.271 96.2% 94.   04/16/24 - 05/16/24 29.496 28.439 0.000 0.000 0.010 1.047 96.5% 94.   05/16/24 - 06/17/24 35.100 34.685 0.000 0.000 0.005 0.410 98.8% 95.   06/17/24 - 07/16/24 30.755 30.245 0.000 0.000 0.005 0.505 98.4% 95.   07/16/24 - 08/15/24 33.905 32.225 1.000 0.000 0.005 0.174 100.4% 96.   09/17/24 - 09/17/24 39.887 39.344 0.000 0.0005 0.538 98.7%                                                                                                                                                               | 10/16/23 - 11/16/23 | 31.468   | 29.687 | 0.000 | 0.000     | 0.005               | 1.776  | 94.4%          |                  |
| 01/18/24 - 02/15/24 21.599 20.153 0.000 0.000 0.015 1.431 93.4%   02/15/24 - 03/15/24 27.713 26.645 0.000 0.000 0.010 1.058 96.2%   03/15/24 - 04/16/24 33.186 31.905 0.000 0.000 0.010 1.271 96.2% 94.   04/16/24 - 05/16/24 29.496 28.439 0.000 0.000 0.010 1.047 96.5% 94.   05/16/24 - 06/17/24 35.100 34.685 0.000 0.000 0.005 0.410 98.8% 95.   06/17/24 - 07/16/24 30.755 30.245 0.000 0.000 0.005 0.505 98.4% 95.   07/16/24 - 08/15/24 33.905 32.225 1.000 0.000 0.005 2.675 98.0% 95.   08/15/24 - 09/17/24 39.955 40.124 0.000 0.000 0.005 -0.174 100.4% 96.   09/17/24 - 10/17/24 39.887 39.344 0.000 0.000 0.005                                                                                                                                                                 | 11/16/23 - 12/18/23 | 27.209   | 25.645 | 0.000 | 0.000     | 0.005               | 1.559  | 94.3%          |                  |
| 02/15/24 - 03/15/24 27.713 26.645 0.000 0.000 0.010 1.058 96.2%   03/15/24 - 04/16/24 33.186 31.905 0.000 0.000 0.010 1.271 96.2% 94.   04/16/24 - 05/16/24 29.496 28.439 0.000 0.000 0.010 1.047 96.5% 94.   05/16/24 - 06/17/24 35.100 34.685 0.000 0.000 0.005 0.410 98.8% 95.   06/17/24 - 07/16/24 30.755 30.245 0.000 0.000 0.005 0.505 98.4% 95.   07/16/24 - 08/15/24 33.905 32.225 1.000 0.000 0.005 2.675 98.0% 95.   08/15/24 - 09/17/24 39.955 40.124 0.000 0.000 0.005 -0.174 100.4% 96.   09/17/24 - 10/17/24 39.887 39.344 0.000 0.000 0.005 0.538 98.7% 96.                                                                                                                                                                                                                   | 12/18/23 - 01/18/24 | 25.428   | 23.915 | 0.000 | 0.000     | 0.300               | 1.213  | 95.2%          |                  |
| 03/15/24 - 04/16/24 33.186 31.905 0.000 0.000 0.010 1.271 96.2% 94.   04/16/24 - 05/16/24 29.496 28.439 0.000 0.000 0.010 1.047 96.5% 94.   05/16/24 - 06/17/24 35.100 34.685 0.000 0.000 0.005 0.410 98.8% 95.   06/17/24 - 07/16/24 30.755 30.245 0.000 0.000 0.005 0.505 98.4% 95.   07/16/24 - 08/15/24 33.905 32.225 1.000 0.000 0.005 2.675 98.0% 95.   08/15/24 - 09/17/24 39.955 40.124 0.000 0.000 0.005 -0.174 100.4% 96.   09/17/24 - 10/17/24 39.887 39.344 0.000 0.005 0.538 98.7% 96.                                                                                                                                                                                                                                                                                           | 01/18/24 - 02/15/24 | 21.599   | 20.153 | 0.000 | 0.000     | 0.015               | 1.431  | 93.4%          |                  |
| 04/16/24 - 05/16/24 29.496 28.439 0.000 0.000 0.010 1.047 96.5% 94.   05/16/24 - 06/17/24 35.100 34.685 0.000 0.000 0.005 0.410 98.8% 95.   06/17/24 - 07/16/24 30.755 30.245 0.000 0.000 0.005 0.505 98.4% 95.   07/16/24 - 08/15/24 33.905 32.225 1.000 0.000 0.005 2.675 98.0% 95.   08/15/24 - 09/17/24 39.955 40.124 0.000 0.000 0.005 -0.174 100.4% 96.   09/17/24 - 10/17/24 39.887 39.344 0.000 0.005 0.538 98.7% 96.                                                                                                                                                                                                                                                                                                                                                                 | 02/15/24 - 03/15/24 | 27.713   | 26.645 | 0.000 | 0.000     | 0.010               | 1.058  | 96.2%          |                  |
| 05/16/24 - 06/17/24 35.100 34.685 0.000 0.000 0.005 0.410 98.8% 95.   06/17/24 - 07/16/24 30.755 30.245 0.000 0.000 0.005 0.505 98.4% 95.   07/16/24 - 08/15/24 33.905 32.225 1.000 0.000 0.005 2.675 98.0% 95.   08/15/24 - 09/17/24 39.955 40.124 0.000 0.000 0.005 -0.174 100.4% 96.   09/17/24 - 10/17/24 39.887 39.344 0.000 0.000 0.005 0.538 98.7% 96.                                                                                                                                                                                                                                                                                                                                                                                                                                 | 03/15/24 - 04/16/24 | 33.186   | 31.905 | 0.000 | 0.000     | 0.010               | 1.271  | 96.2%          | 94.2%            |
| 06/17/24 - 07/16/24 30.755 30.245 0.000 0.000 0.005 0.505 98.4% 95.   07/16/24 - 08/15/24 33.905 32.225 1.000 0.000 0.005 2.675 98.0% 95.   08/15/24 - 09/17/24 39.955 40.124 0.000 0.000 0.005 -0.174 100.4% 96.   09/17/24 - 10/17/24 39.887 39.344 0.000 0.005 0.538 98.7% 96.                                                                                                                                                                                                                                                                                                                                                                                                                                                                                                             | 04/16/24 - 05/16/24 | 29.496   | 28.439 | 0.000 | 0.000     | 0.010               | 1.047  | 96.5%          | 94.5%            |
| 07/16/24 - 08/15/24 33.905 32.225 1.000 0.000 0.005 2.675 98.0% 95.   08/15/24 - 09/17/24 39.955 40.124 0.000 0.000 0.005 -0.174 100.4% 96.   09/17/24 - 10/17/24 39.887 39.344 0.000 0.000 0.005 0.538 98.7% 96.                                                                                                                                                                                                                                                                                                                                                                                                                                                                                                                                                                             | 05/16/24 - 06/17/24 | 35.100   | 34.685 | 0.000 | 0.000     | 0.005               | 0.410  | 98.8%          | 95.0%            |
| 08/15/24 - 09/17/24 39.955 40.124 0.000 0.000 0.005 -0.174 100.4% 96.   09/17/24 - 10/17/24 39.887 39.344 0.000 0.000 0.005 0.538 98.7% 96.                                                                                                                                                                                                                                                                                                                                                                                                                                                                                                                                                                                                                                                   | 06/17/24 - 07/16/24 | 30.755   | 30.245 | 0.000 | 0.000     | 0.005               | 0.505  | 98.4%          | 95.5%            |
| 09/17/24 - 10/17/24 39.887 39.344 0.000 0.000 0.005 0.538 98.7% 96.                                                                                                                                                                                                                                                                                                                                                                                                                                                                                                                                                                                                                                                                                                                           | 07/16/24 - 08/15/24 | 33.905   | 32.225 | 1.000 | 0.000     | 0.005               | 2.675  | 98.0%          | 95.8%            |
|                                                                                                                                                                                                                                                                                                                                                                                                                                                                                                                                                                                                                                                                                                                                                                                               | 08/15/24 - 09/17/24 | 39.955   | 40.124 | 0.000 | 0.000     | 0.005               | -0.174 | 100.4%         | 96.4%            |
|                                                                                                                                                                                                                                                                                                                                                                                                                                                                                                                                                                                                                                                                                                                                                                                               | 09/17/24 - 10/17/24 | 39.887   | 39.344 | 0.000 | 0.000     | 0.005               | 0.538  | 98.7%          | 96.7%            |
| 1 10/17/24 - 11/13/24   30.432   31.234   0.000   0.000   0.003   -0.807   102.0%   97.                                                                                                                                                                                                                                                                                                                                                                                                                                                                                                                                                                                                                                                                                                       | 10/17/24 - 11/15/24 | 30.432   | 31.294 | 0.000 | 0.000     | 0.005               | -0.867 | 102.8%         | 97.4%            |
|                                                                                                                                                                                                                                                                                                                                                                                                                                                                                                                                                                                                                                                                                                                                                                                               |                     |          |        |       |           |                     |        |                | 97.4%            |

**Water Production** 