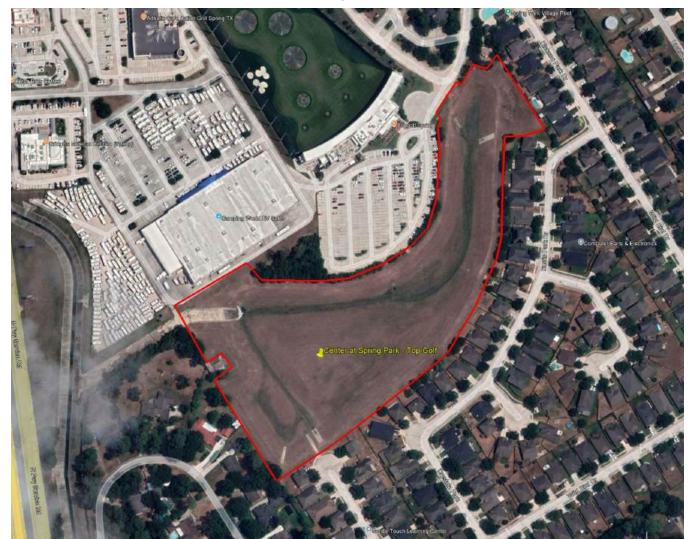

# Center at Spring Park - Top Golf

Cypress Forest Reserve C

Cypress Forest Reserve D & E Detention Ponds

Cypress Forest Reserve D

Cypress Forest Reserve D & E Lots

Cypress Forest Reserve E

Cypresswood Lakes 2 / 3 / 4