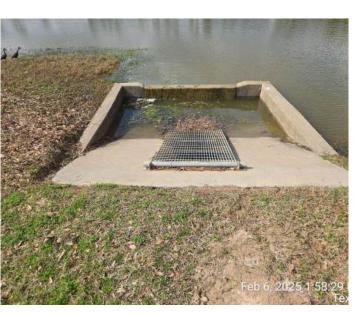

#### b. Cypress Forest Reserve C / D / E

- i. Mowing & Handwork performed Monthly
- ii. Spring Overseeding & Fertilization Once (March/April)
- iii. Fall Overseeding & Fertilization Once (Oct/Nov)
- iv. Clean Pilot Channels performed Monthly
- v. Clean SWQF & remove floatables Monthly
- vi. SWQ inspection recorded Monthly
- vii. Maintain Engineering Certification for SWQ feature Annually
  - 1. Permit # 2102110015-MUD-001