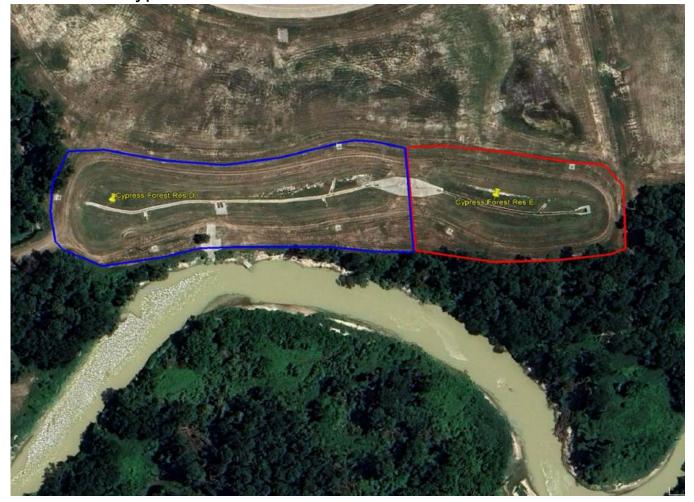

#### b. Cypress Forest Reserve C / D / E

- i. Mowing & Handwork performed Monthly
- ii. Spring Overseeding & Fertilization Once (March/April)
- iii. Fall Overseeding & Fertilization Once (Oct/Nov)
- iv. Clean Pilot Channels performed Monthly
- v. Clean SWQF & remove floatables Monthly
- vi. SWQ inspection recorded Monthly
- vii. Maintain Engineering Certification for SWQ feature Annually
  - 1. Permit # 2102110015-MUD-001

# Center at Spring Park - Top Golf

Cypress Forest Reserve C

Cypress Forest Reserve D & E Detention Ponds

Cypress Forest Reserve D

Cypress Forest Reserve D & E Lots

Cypress Forest Reserve E

Cypresswood Lakes 2 / 3 / 4