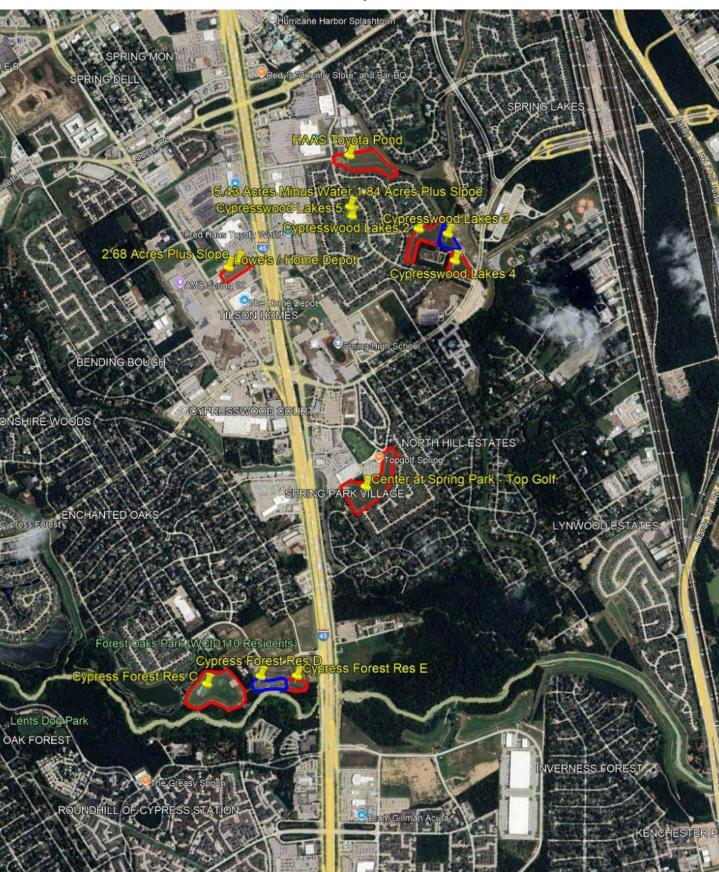

# Center at Spring Park - Top Golf

Cypress Forest Reserve C

Cypress Forest Reserve D & E Detention Ponds

Cypress Forest Reserve D

Cypress Forest Reserve D & E Lots

Cypress Forest Reserve E

Cypresswood Lakes 2 / 3 / 4

Cypresswood Lakes 2

# Cypresswood Lakes 3

Cypresswood Lakes 4

### Cypresswood Lakes Detention Pond 5 - SWQF Only

# **HAAS Toyota Detention Pond**

# Lowes / Home Depot Detention Pond