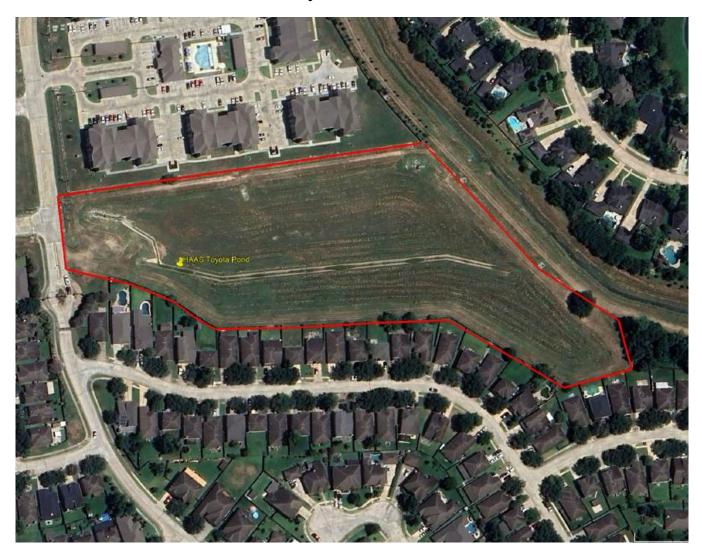

#### e. Haas Toyota

- i. Mowing & Handwork performed Monthly
- ii. Spring Overseeding & Fertilization Once (March/April)
- iii. Fall Overseeding & Fertilization Once (Oct/Nov)
- iv. Clean pilot channel Monthly

# **HAAS Toyota Detention Pond**