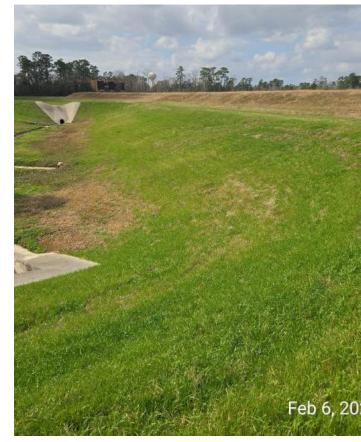

#### c. Cypresswood Lakes 2 / 3 / 4

- i. Mowing & Handwork performed Monthly
- ii. Spring Overseeding & Fertilization Once (March/April)
- iii. Fall Overseeding & Fertilization Once (Oct/Nov)

# Cypresswood Lakes 3

Cypresswood Lakes 4