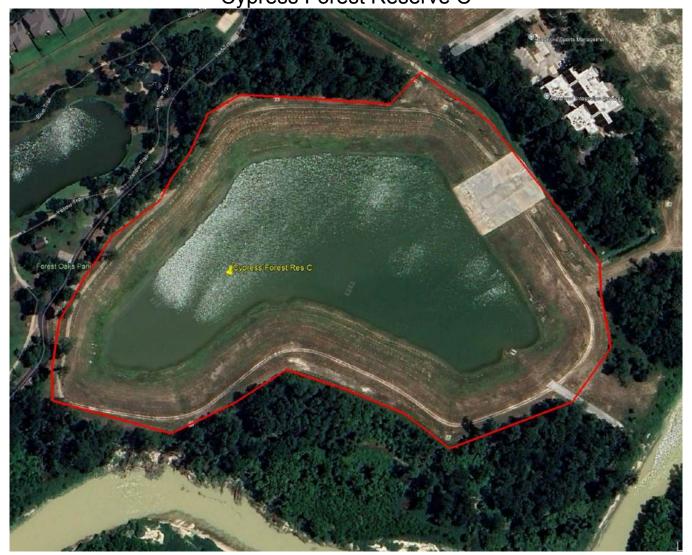

#### b. Cypress Forest Reserve C / D / E

- i. Mowing & Handwork performed Monthly
- ii. Spring Overseeding & Fertilization Once (March/April)
- iii. Fall Overseeding & Fertilization Once (Oct/Nov)
- iv. Clean Pilot Channels performed Monthly
- v. Clean SWQF & remove floatables Monthly
- vi. SWQ inspection recorded Monthly
- vii. Maintain Engineering Certification for SWQ feature Annually
  - 1. Permit # 2102110015-MUD-001

# Center at Spring Park - Top Golf

Cypress Forest Reserve C

Cypress Forest Reserve D & E Detention Ponds

Cypress Forest Reserve D

Cypress Forest Reserve D & E Lots

Cypress Forest Reserve E

Cypresswood Lakes 2 / 3 / 4