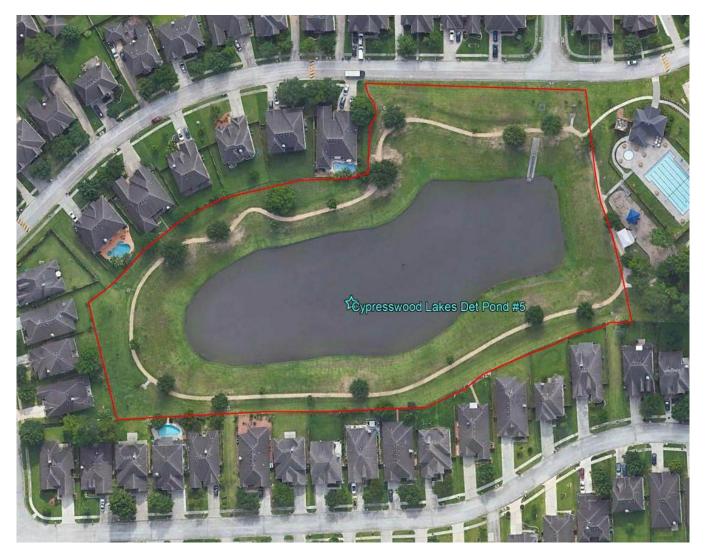

recorded Monthly
- vii. Maintain Engineering Certification for SWQ feature Annually
  - 1. Permit # 1708150171-SWDO-001

#### 3. Discussion

a. Cypresswood Pond 4 - Fence - HOA - Has been Repaired

#### 4. Proposed Action Items

a. Approved - Repair outfall Pipe - Cypress Forest Reserve C.

#### Monthly Rainfall



#### Harris County WCID 110



# Center at Spring Park - Top Golf



























Cypress Forest Reserve C



















Cypress Forest Reserve D & E Detention Ponds



Cypress Forest Reserve D















Cypress Forest Reserve D & E Lots







Cypress Forest Reserve E









Cypresswood Lakes 2 / 3 / 4



Cypresswood Lakes 2















# Cypresswood Lakes 3











Cypresswood Lakes 4











### Cypresswood Lakes Detention Pond 5 - SWQF Only







# **HAAS Toyota Detention Pond**

















# Lowes / Home Depot Detention Pond













# THANK YOU \( \) FOR COMING

2025 AWBD MIDWINTER CONFERENCE





WE'RE GLAD YOU COULD JOIN US FOR THIS ENGAGING SESSION WITH JERRY SCHROEDER ON DRAINAGE AND MAINTENANCE, KEEPING OUR INFRASTRUCTURE RESILIENT AND COMMUNITIES SAFE.





PHONE: 281-587-5950



WEB: WWW.SWSTX.COM



**EMAIL: INFO@SWSTX.COM** 

TURNKEY POLLUTION CONTROL SERVICES

CONSTRUCTION | MUNICIPAL | INDUSTRIAL | STORM WATER QUALITY