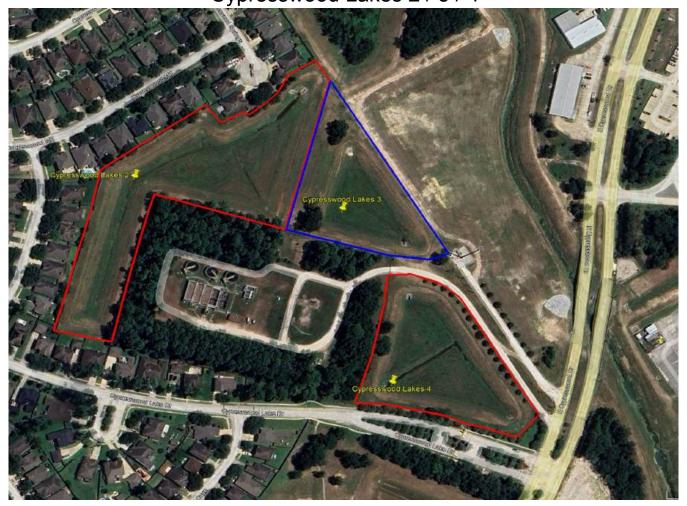

#### c. Cypresswood Lakes 2 / 3 / 4

- i. Mowing & Handwork performed Monthly
- ii. Spring Overseeding & Fertilization Once (March/April)
- iii. Fall Overseeding & Fertilization Once (Oct/Nov)

Cypresswood Lakes 2

# Cypresswood Lakes 3

Cypresswood Lakes 4