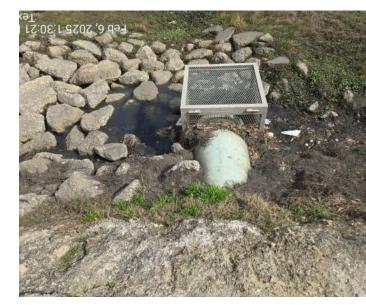

#### 4. Proposed Action Items

a. Approved - Repair outfall Pipe - Cypress Forest Reserve C.