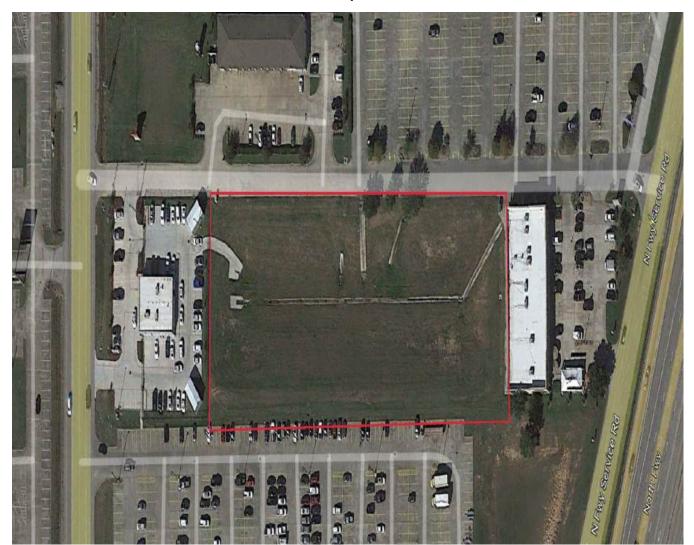

# Center at Spring Park - Top Golf

Cypress Forest Reserve C

Cypress Forest Reserve D & E Detention Ponds

Cypress Forest Reserve D

Cypress Forest Reserve D & E Lots

Cypress Forest Reserve E

Cypresswood Lakes 2 / 3 / 4