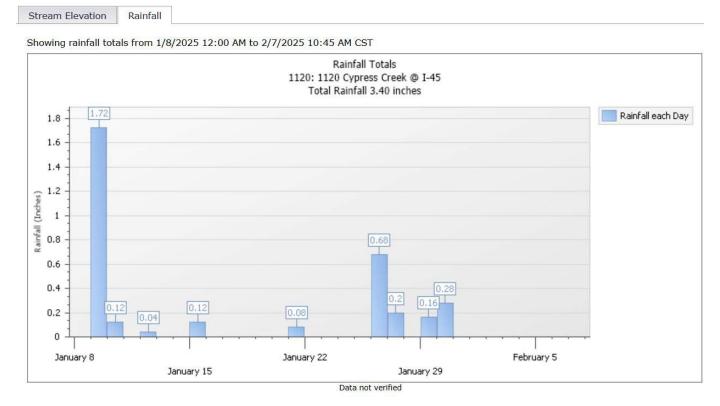

& Handwork performed Monthly
- ii. Spring Overseeding & Fertilization Once (March/April)
- iii. Fall Overseeding & Fertilization Once (Oct/Nov)
- iv. Clean pilot channel Monthly

#### Services Provided:

#### a. Lowes

- i. Mowing & Handwork performed Monthly
- ii. Spring Overseeding & Fertilization Once (March/April)
- iii. Fall Overseeding & Fertilization Once (Oct/Nov)
- iv. Clean Pilot Channel performed Monthly
- v. Clean SWQF & remove floatables Monthly
- vi. SWQ inspection recorded Monthly
- vii. Maintain Engineering Certification for SWQ feature Annually
  - 1. Permit # 1708150171-SWDO-001

#### 3. Discussion

a. Cypresswood Pond 4 - Fence - HOA - Has been Repaired

#### 4. Proposed Action Items

a. Approved - Repair outfall Pipe - Cypress Forest Reserve C.

#### Monthly Rainfall



#### Harris County WCID 110



# Center at Spring Park - Top Golf



























Cypress Forest Reserve C



















Cypress Forest Reserve D & E Detention Ponds



Cypress Forest Reserve D















Cypress Forest Reserve D & E Lots







Cypress Forest Reserve E









Cypresswood Lakes 2 / 3 / 4



Cypresswood Lakes 2















# Cypresswood Lakes 3











Cypresswood Lakes 4











### Cypresswood Lakes Detention Pond 5 - SWQF Only







# **HAAS Toyota Detention Pond**

















# Lowes / Home Depot Detention Pond













# THANK YOU \( \) FOR COMING

2025 AWBD MIDWINTER CONFERENCE





WE'RE GLAD YOU COULD JOIN US FOR THIS ENGAGING SESSION WITH JERRY SCHROEDER ON DRAINAGE AND MAINTENANCE, KEEPING OUR INFRASTRUCTURE RESILIENT AND