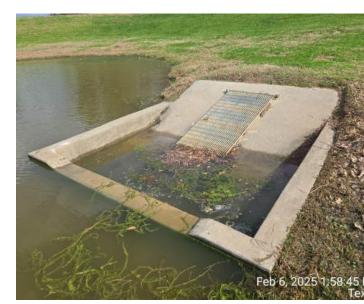

#### b. Cypress Forest Reserve C / D / E

- i. Mowing & Handwork performed Monthly
- ii. Spring Overseeding & Fertilization Once (March/April)
- iii. Fall Overseeding & Fertilization Once (Oct/Nov)
- iv. Clean Pilot Channels performed Monthly
- v. Clean SWQF & remove floatables Monthly
- vi. SWQ inspection recorded Monthly
- vii. Maintain Engineering Certification for SWQ feature Annually
  - 1. Permit # 2102110015-MUD-001