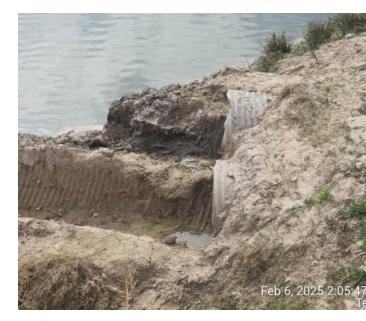

#### 4. Proposed Action Items

a. Approved - Repair outfall Pipe - Cypress Forest Reserve C.