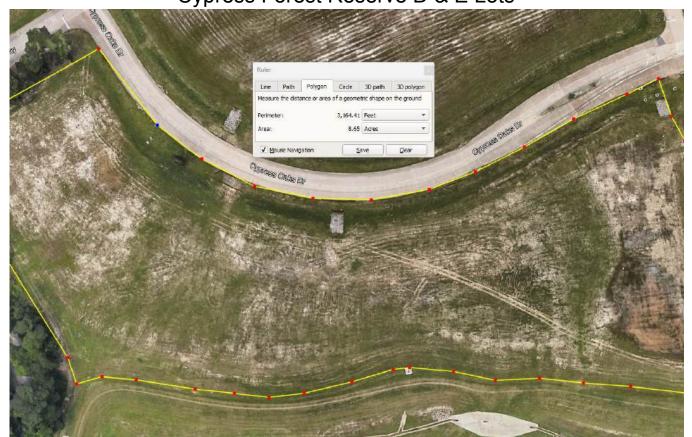

#### b. Cypress Forest Reserve C / D / E

- i. Mowing & Handwork performed Monthly
- ii. Spring Overseeding & Fertilization Once (March/April)
- iii. Fall Overseeding & Fertilization Once (Oct/Nov)
- iv. Clean Pilot Channels performed Monthly
- v. Clean SWQF & remove floatables Monthly
- vi. SWQ inspection recorded Monthly
- vii. Maintain Engineering Certification for SWQ feature Annually
  - 1. Permit # 2102110015-MUD-001

# Center at Spring Park - Top Golf

Cypress Forest Reserve C

Cypress Forest Reserve D & E Detention Ponds

Cypress Forest Reserve D

Cypress Forest Reserve D & E Lots

Cypress Forest Reserve E

Cypresswood Lakes 2 / 3 / 4