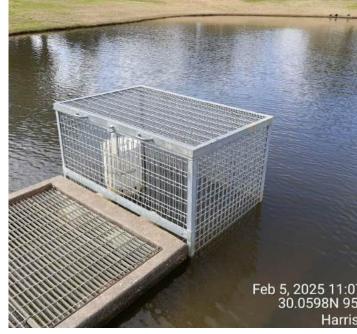

#### e. Haas Toyota

- i. Mowing & Handwork performed Monthly
- ii. Spring Overseeding & Fertilization Once (March/April)
- iii. Fall Overseeding & Fertilization Once (Oct/Nov)
- iv. Clean pilot channel Monthly

# **HAAS Toyota Detention Pond**