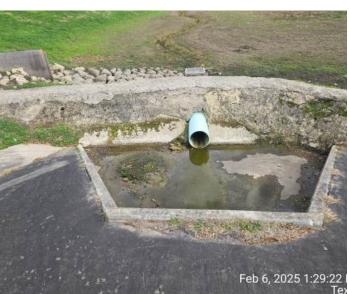

#### 4. Proposed Action Items

a. Approved - Repair outfall Pipe - Cypress Forest Reserve C.