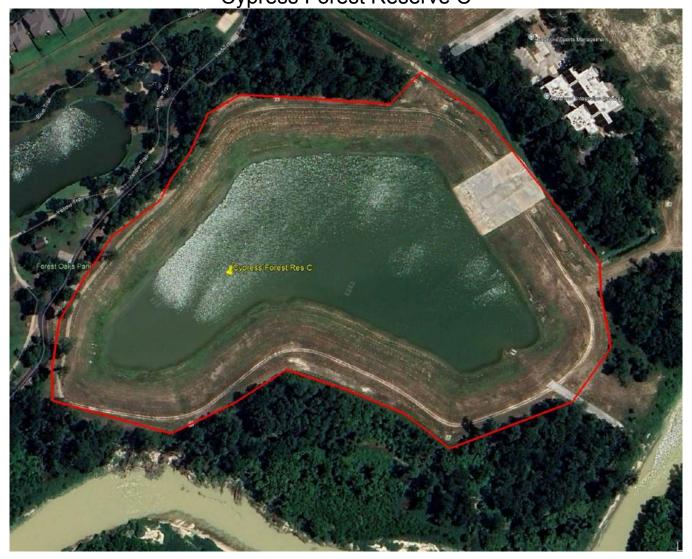

#### b. Cypress Forest Reserve C / D / E

- i. Mowing & Handwork performed Monthly
- ii. Spring Overseeding & Fertilization Once (March/April)
- iii. Fall Overseeding & Fertilization Once (Oct/Nov)
- iv. Clean Pilot Channels performed Monthly
- v. Clean SWQF & remove floatables Monthly
- vi. SWQ inspection recorded Monthly
- vii. Maintain Engineering Certification for SWQ feature Annually
  - 1. Permit # 2102110015-MUD-001