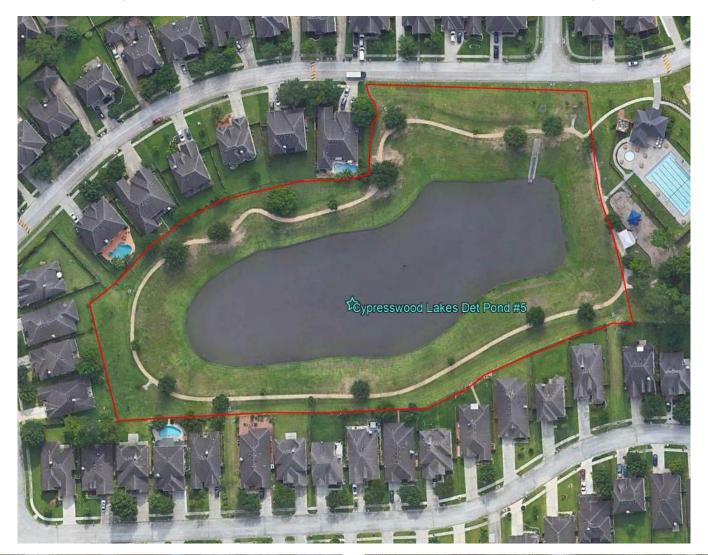

#### d. Cypresswood Lakes 5 - SWQ Feature Only

- i. Clean SWQF & remove floatables Monthly
- ii. SWQ inspection recorded Monthly
- iii. Maintain Engineering Certification for SWQ feature Annually
  - 1. Permit # 8-0002080-0

### Cypresswood Lakes 3

Cypresswood Lakes 4

Cypresswood Lakes 4

Cypresswood Lakes Detention Pond 5 - SWQF Only