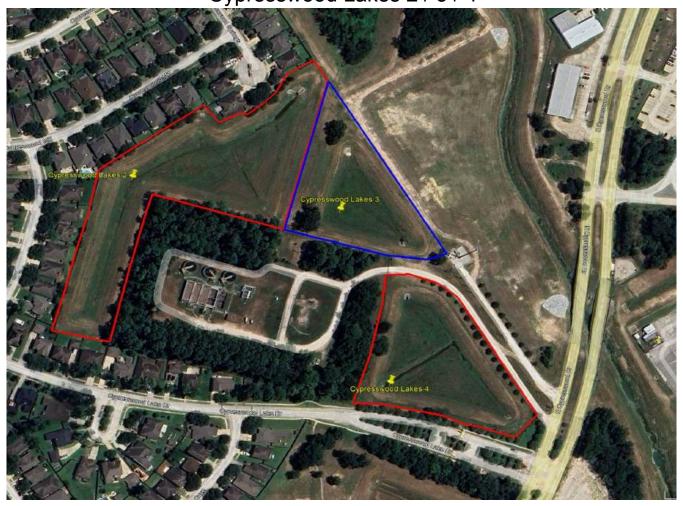

#### c. Cypresswood Lakes 2 / 3 / 4

- i. Mowing & Handwork performed Monthly
- ii. Spring Overseeding & Fertilization Once (March/April)
- iii. Fall Overseeding & Fertilization Once (Oct/Nov)

### Cypresswood Lakes 3

Cypresswood Lakes 4

Cypresswood Lakes 4

Cypresswood Lakes Detention Pond 5 - SWQF Only