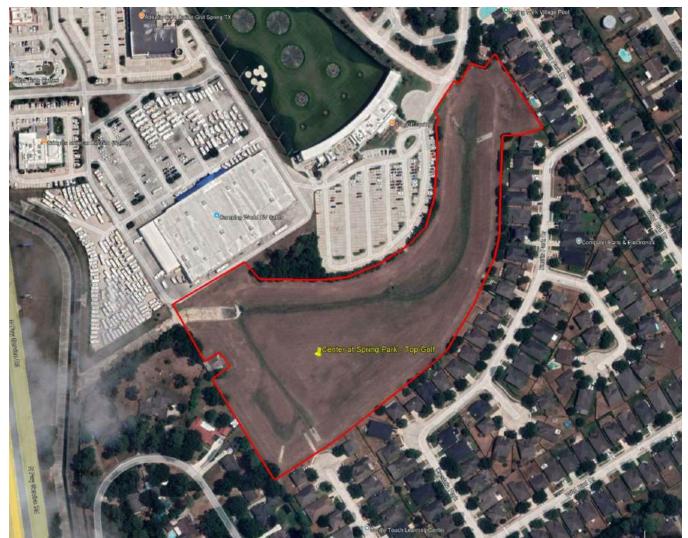

#### Services Provided:

- a. Center at Spring Park Top Golf
  - i. Mowing & Handwork performed Monthly
  - ii. Spring Overseeding & Fertilization Once (March/April)
  - iii. Fall Overseeding & Fertilization Once (Oct/Nov)
  - iv. Clean SWQF & remove floatables Monthly
  - v. SWQ inspection recorded Monthly
  - vi. Maintain Engineering Certification for SWQ feature Annually
    - 1. Permit # 1602240086-SWBI-001 (08/27)

## Center at Spring Park - Top Golf

19130 Challe Circle East

Cypress Forest Reserve C

Cypress Forest Reserve D & E

Cypress Forest Reserve D

Cypress Forest Reserve E

Cypresswood Lakes 2 / 3 / 4

Cypresswood Lakes 2