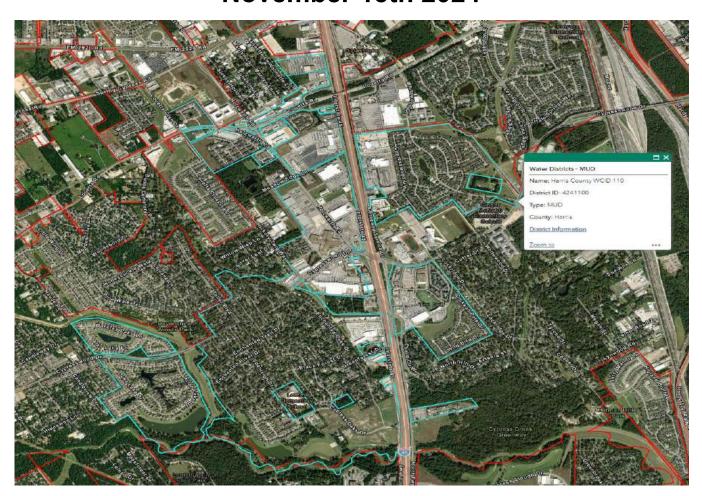

## **HCWCID 110**

# Storm Water Management Program November 13th 2024



#### Services Provided:

- a. Center at Spring Park Top Golf
  - i. Mowing & Handwork performed Monthly
  - ii. Spring Overseeding & Fertilization Once (March/April)
  - iii. Fall Overseeding & Fertilization Once (Oct/Nov)
  - iv. Clean SWQF & remove floatables Monthly
  - v. SWQ inspection recorded Monthly
  - vi. Maintain Engineering Certification for SWQ feature Annually
    - 1. Permit # 1602240086-SWBI-001 (08/27)

#### b. Cypress Forest Reserve C / D / E

- i. Mowing & Handwork performed Monthly
- ii. Spring Overseeding & Fertilization Once (March/April)
- iii. Fall Overseeding & Fertilization Once (Oct/Nov)
- iv. Clean Pilot Channels performed Monthly
- v. Clean SWQF & remove floatables Monthly
- vi. SWQ inspection recorded Monthly
- vii. Maintain Engineering Certification for SWQ