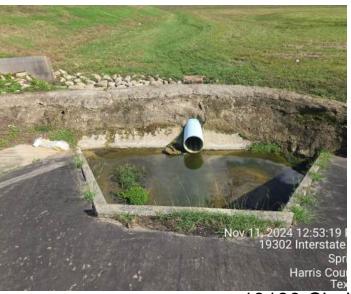

#### Services Provided:

- a. Center at Spring Park Top Golf
  - i. Mowing & Handwork performed Monthly
  - ii. Spring Overseeding & Fertilization Once (March/April)
  - iii. Fall Overseeding & Fertilization Once (Oct/Nov)
  - iv. Clean SWQF & remove floatables Monthly
  - v. SWQ inspection recorded Monthly
  - vi. Maintain Engineering Certification for SWQ feature Annually
    - 1. Permit # 1602240086-SWBI-001 (08/27)