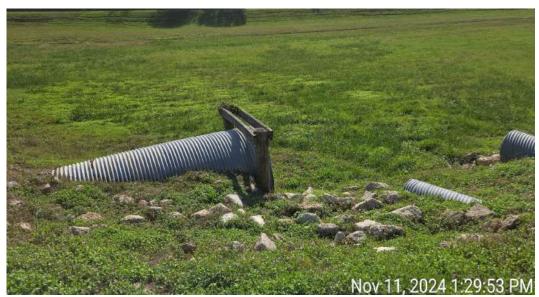

#### 4. Proposed Action Items

a. Approved - Repair outfall Pipe - Cypress Forest Reserve C.