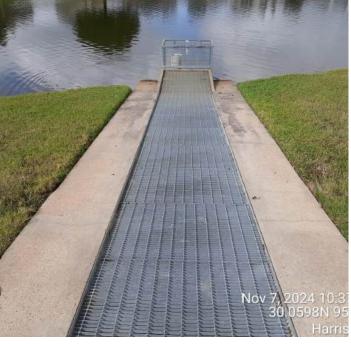

#### d. Cypresswood Lakes 5 - SWQ Feature Only

- i. Clean SWQF & remove floatables Monthly
- ii. SWQ inspection recorded Monthly
- iii. Maintain Engineering Certification for SWQ feature Annually
  - 1. Permit # 8-0002080-0