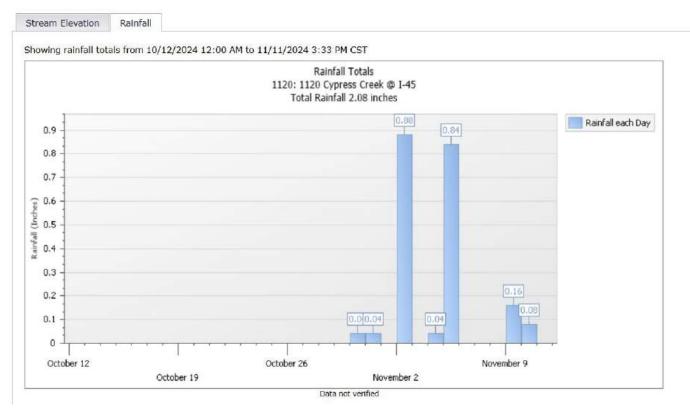

## Center at Spring Park - Top Golf

19130 Challe Circle East

Cypress Forest Reserve C

Cypress Forest Reserve D & E

Cypress Forest Reserve D

Cypress Forest Reserve E

Cypresswood Lakes 2 / 3 / 4

Cypresswood Lakes 2

### Cypresswood Lakes 3

Cypresswood Lakes 4

Cypresswood Lakes 4

Cypresswood Lakes Detention Pond 5 - SWQF Only

## **HAAS Toyota Detention Pond**

### Lowes / Home Depot Detention Pond