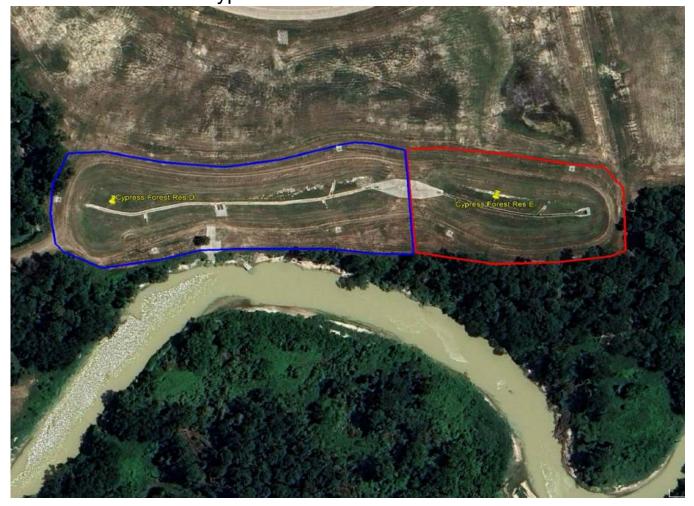

#### b. Cypress Forest Reserve C / D / E

- i. Mowing & Handwork performed Monthly
- ii. Spring Overseeding & Fertilization Once (March/April)
- iii. Fall Overseeding & Fertilization Once (Oct/Nov)
- iv. Clean Pilot Channels performed Monthly
- v. Clean SWQF & remove floatables Monthly
- vi. SWQ inspection recorded Monthly
- vii. Maintain Engineering Certification for SWQ feature Annually
  - 1. Permit # 2102110015-MUD-001

## Center at Spring Park - Top Golf

19130 Challe Circle East

Cypress Forest Reserve C

Cypress Forest Reserve D & E

Cypress Forest Reserve D

Cypress Forest Reserve E

Cypresswood Lakes 2 / 3 / 4

Cypresswood Lakes 2