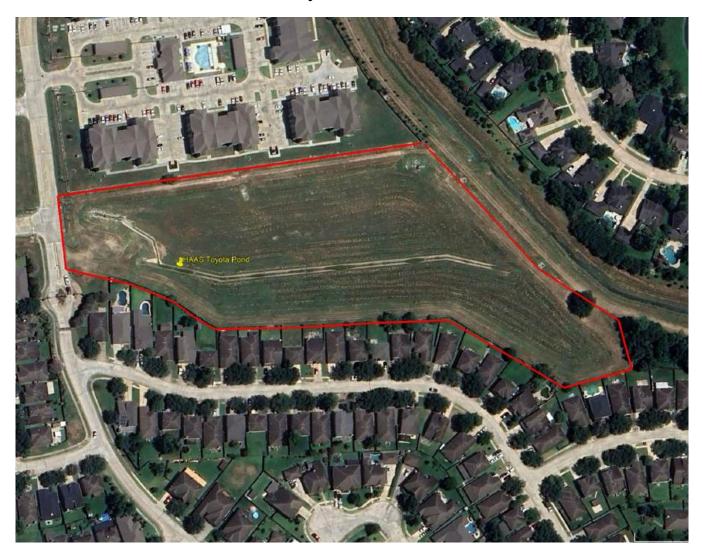

#### e. Haas Toyota

- i. Mowing & Handwork performed Monthly
- ii. Spring Overseeding & Fertilization Once (March/April)
- iii. Fall Overseeding & Fertilization Once (Oct/Nov)
- iv. Clean pilot channel Monthly

## **HAAS Toyota Detention Pond**