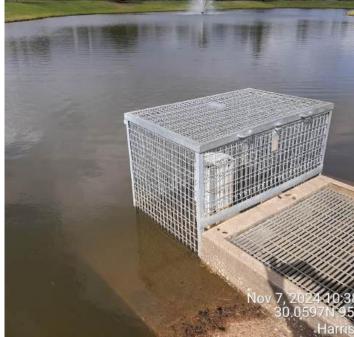

#### d. Cypresswood Lakes 5 - SWQ Feature Only

- i. Clean SWQF & remove floatables Monthly
- ii. SWQ inspection recorded Monthly
- iii. Maintain Engineering Certification for SWQ feature Annually
  - 1. Permit # 8-0002080-0