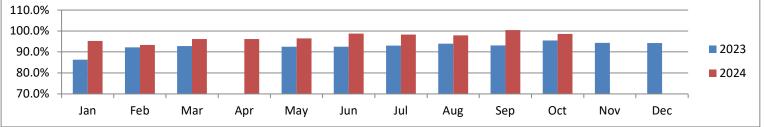

## Harris County WCID 110

### Water Production and Accountability Report

| Period Ending       | Produced | Billed | Sold  | Purchased | Leaks &<br>Flushing | Lost Water | Accountability | 12 Month<br>Avg. |
|---------------------|----------|--------|-------|-----------|---------------------|------------|----------------|------------------|
| 12/9/22 - 1/11/22   | 29.626   | 25.554 | 0.000 | 0.000     | 0.000               | 4.072      | 86.3%          | 92.7%            |
| 1/11/22 - 2/14/23   | 24.991   | 23.053 | 0.000 | 0.000     | 0.000               | 1.938      | 92.2%          | 92.6%            |
| 2/14/23 - 3/14/23   | 24.027   | 22.305 | 0.000 | 0.000     | 0.000               | 1.722      | 92.8%          | 92.9%            |
| 3/14/23 - 4/12/23   |          |        |       |           |                     |            |                |                  |
| 4/12/23 - 5/15/23   | 30.144   | 26.915 | 0.000 | 0.000     | 0.970               | 2.259      | 92.5%          |                  |
| 5/15/23 - 6/16/23   | 35.259   | 31.922 | 0.000 | 0.000     | 0.700               | 2.637      | 92.5%          |                  |
| 6/16/23 - 7/14/23   | 38.741   | 34.851 | 0.000 | 0.000     | 1.200               | 2.690      | 93.1%          |                  |
| 7/14/23 - 8/16/23   | 58.566   | 54.244 | 0.000 | 0.000     | 0.800               | 3.522      | 94.0%          |                  |
| 8/16/23 - 9/14/23   | 51.995   | 48.415 | 0.000 | 0.000     | 0.010               | 3.570      | 93.1%          |                  |
| 9/14/23 - 10/16/23  | 51.442   | 49.101 | 0.000 | 0.000     | 0.005               | 2.336      | 95.5%          |                  |
| 10/16/23 - 11/16/23 | 31.468   | 29.687 | 0.000 | 0.000     | 0.005               | 1.776      | 94.4%          |                  |
| 11/16/23 - 12/18/23 | 27.209   | 25.645 | 0.000 | 0.000     | 0.005               | 1.559      | 94.3%          |                  |
| 12/18/23 - 01/18/24 | 25.428   | 23.915 | 0.000 | 0.000     | 0.300               | 1.213      | 95.2%          |                  |
| 01/18/24 - 02/15/24 | 21.599   | 20.153 | 0.000 | 0.000     | 0.015               | 1.431      | 93.4%          |                  |
| 02/15/24 - 03/15/24 | 27.713   | 26.645 | 0.000 | 0.000     | 0.010               | 1.058      | 96.2%          |                  |
| 03/15/24 - 04/16/24 | 33.186   | 31.905 | 0.000 | 0.000     | 0.010               | 1.271      | 96.2%          | 94.2%            |
| 04/16/24 - 05/16/24 | 29.496   | 28.439 | 0.000 | 0.000     | 0.010               | 1.047      | 96.5%          | 94.5%            |
| 05/16/24 - 06/17/24 | 35.100   | 34.685 | 0.000 | 0.000     | 0.005               | 0.410      | 98.8%          | 95.0%            |
| 06/17/24 - 07/16/24 | 30.755   | 30.245 | 0.000 | 0.000     | 0.005               | 0.505      | 98.4%          | 95.5%            |
| 07/16/24 - 08/15/24 | 33.905   | 32.225 | 1.000 | 0.000     | 0.005               | 2.675      | 98.0%          | 95.8%            |
| 08/15/24 - 09/17/24 | 39.955   | 40.124 | 0.000 | 0.000     | 0.005               | -0.174     | 100.4%         | 96.4%            |
| 09/17/24 - 10/17/24 | 39.887   | 39.344 | 0.000 | 0.000     | 0.005               | 0.538      | 98.7%          | 96.7%            |
|                     |          |        |       |           |                     |            |                |                  |

**Water Production** 