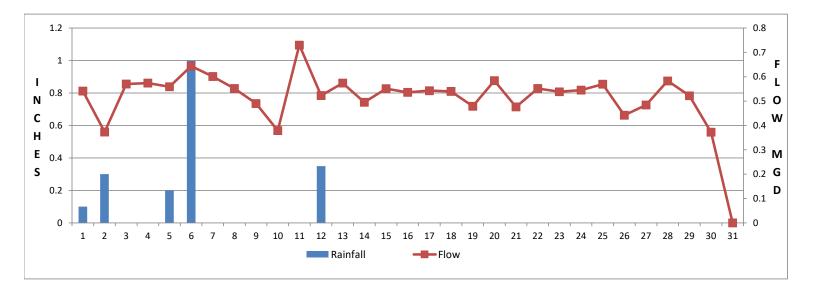

#### Harris County WCID 110 Wastewater Treatment Plant

#### October, 2024

TPDES Permit Number: WQ0011964001 Permit Expiration Date: July 17, 2028

|                                | September, 2024 |                            |             | Measured by: |
|--------------------------------|-----------------|----------------------------|-------------|--------------|
| Average daily flow             | 530,700         | Permitted Daily Flow       | 1,000,000   | MGD          |
| Average CBOD                   | 2.36            | Permitted CBOD             | 7           | mg/l         |
| Average Total Suspended Solids | 1.79            | Permitted T.S.S.           | 15          | mg/l         |
| Average Ammonia Nitrogen       | 0.162           | Permitted Ammonia Nitrogen | 3           | mg/l         |
| Average PH                     | 7.20            | Permitted PH               | 6.00 - 9.00 | STD UNIT     |
| Minimum Chlorine Residual      | 1.15            | Permitted Chlorine Minimum | 1.0         | mg/l         |
| Minimum Dissolved Oxygen       | 6.6             | Permitted Dissolved Oxygen | 6.0         | mg/l         |
| Average E. Coli                | 1               | Permitted E. Coli          | 63.0        | mpn/100ml    |
| Total Rainfall                 | 1.95            |                            |             |              |

Wastewater Treatment plant is currently operating at 53% of the permitted capacity