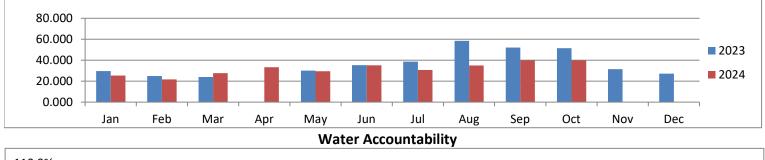

## Harris County WCID 110

### Water Production and Accountability Report

| Period Ending       | Produced | Billed | Sold  | Purchased | Leaks &<br>Flushing | Lost Water | Accountability | 12 Month<br>Avg. |
|---------------------|----------|--------|-------|-----------|---------------------|------------|----------------|------------------|
| 12/9/22 - 1/11/22   | 29.626   | 25.554 | 0.000 | 0.000     | 0.000               | 4.072      | 86.3%          | 92.7%            |
| 1/11/22 - 2/14/23   | 24.991   | 23.053 | 0.000 | 0.000     | 0.000               | 1.938      | 92.2%          | 92.6%            |
| 2/14/23 - 3/14/23   | 24.027   | 22.305 | 0.000 | 0.000     | 0.000               | 1.722      | 92.8%          | 92.9%            |
| 3/14/23 - 4/12/23   |          |        |       |           |                     |            |                |                  |
| 4/12/23 - 5/15/23   | 30.144   | 26.915 | 0.000 | 0.000     | 0.970               | 2.259      | 92.5%          |                  |
| 5/15/23 - 6/16/23   | 35.259   | 31.922 | 0.000 | 0.000     | 0.700               | 2.637      | 92.5%          |                  |
| 6/16/23 - 7/14/23   | 38.741   | 34.851 | 0.000 | 0.000     | 1.200               | 2.690      | 93.1%          |                  |
| 7/14/23 - 8/16/23   | 58.566   | 54.244 | 0.000 | 0.000     | 0.800               | 3.522      | 94.0%          |                  |
| 8/16/23 - 9/14/23   | 51.995   | 48.415 | 0.000 | 0.000     | 0.010               | 3.570      | 93.1%          |                  |
| 9/14/23 - 10/16/23  | 51.442   | 49.101 | 0.000 | 0.000     | 0.005               | 2.336      | 95.5%          |                  |
| 10/16/23 - 11/16/23 | 31.468   | 29.687 | 0.000 | 0.000     | 0.005               | 1.776      | 94.4%          |                  |
| 11/16/23 - 12/18/23 | 27.209   | 25.645 | 0.000 | 0.000     | 0.005               | 1.559      | 94.3%          |                  |
| 12/18/23 - 01/18/24 | 25.428   | 23.915 | 0.000 | 0.000     | 0.300               | 1.213      | 95.2%          |                  |
| 01/18/24 - 02/15/24 | 21.599   | 20.153 | 0.000 | 0.000     | 0.015               | 1.431      | 93.4%          |                  |
| 02/15/24 - 03/15/24 | 27.713   | 26.645 | 0.000 | 0.000     | 0.010               | 1.058      | 96.2%          |                  |
| 03/15/24 - 04/16/24 | 33.186   | 31.905 | 0.000 | 0.000     | 0.010               | 1.271      | 96.2%          | 94.2%            |
| 04/16/24 - 05/16/24 | 29.496   | 28.439 | 0.000 | 0.000     | 0.010               | 1.047      | 96.5%          | 94.5%            |
| 05/16/24 - 06/17/24 | 35.100   | 34.685 | 0.000 | 0.000     | 0.005               | 0.410      | 98.8%          | 95.0%            |
| 06/17/24 - 07/16/24 | 30.755   | 30.245 | 0.000 | 0.000     | 0.005               | 0.505      | 98.4%          | 95.5%            |
| 07/16/24 - 08/15/24 | 33.905   | 32.225 | 1.000 | 0.000     | 0.005               | 2.675      | 98.0%          | 95.8%            |
| 08/15/24 - 09/17/24 | 39.955   | 40.124 | 0.000 | 0.000     | 0.005               | -0.174     | 100.4%         | 96.4%            |
| 09/17/24 - 10/17/24 | 39.887   | 39.344 | 0.000 | 0.000     | 0.005               | 0.538      | 98.7%          | 96.7%            |
|                     |          |        |       |           |                     |            |                |                  |

**Water Production** 